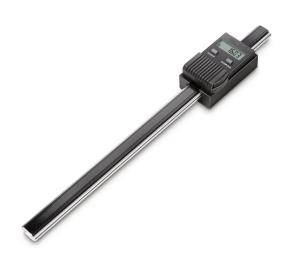

## KERN **LB 500-2**

Distance measurement directly in machines or sites with RS-232 interface

| Category          |                                    |
|-------------------|------------------------------------|
| Brand             | Sauter                             |
| Product categoriy | Length measurement                 |
| Product group     | Digital Length Measuring<br>Device |
| Product family    | LB                                 |

| Measuring System             |         |
|------------------------------|---------|
| Tolerance (% of [Max])       | 3%      |
| Division                     | 0,01 mm |
| Measuring range length [Max] | 500 mm  |

| Display      |     |  |
|--------------|-----|--|
| Display type | LCD |  |

| Construction                          |                         |
|---------------------------------------|-------------------------|
| Dimension housing (W×D×H)             | 77×43×34 mm             |
| Dimensions completely mounted (W×D×H) | 640×30×42 mm            |
| Material housing                      | cast aluminium, plastic |
| Measurement alignment                 | vertical/horizontal     |

| Functions                                            |                   |
|------------------------------------------------------|-------------------|
| Interfaces                                           | RS-232 (optional) |
| Pre-added and pre-reduced length manually adjustable | ✓                 |
| Length measuring - zero setting                      | ✓                 |

| Power Supply               |                    |
|----------------------------|--------------------|
| Supplied power supply      | Battery            |
| Battery                    | 3 V CR2032         |
| Battery / accumulator type | Alkali(-Manganese) |